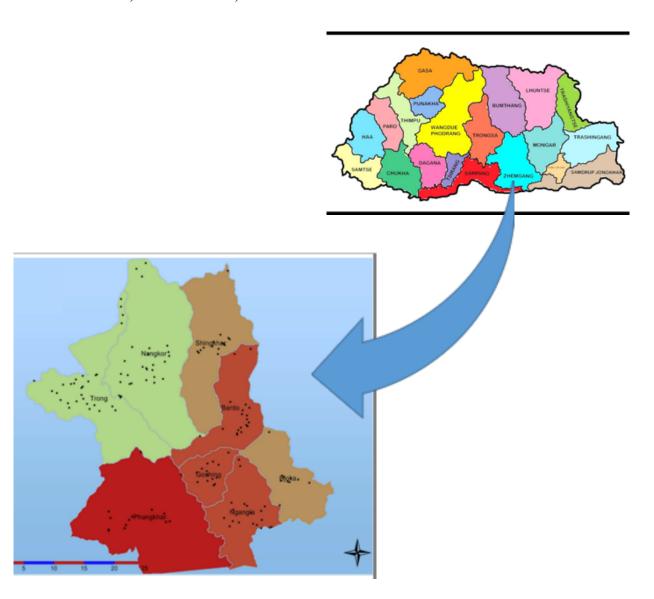

# **Dzongkhag Profile**

- Eight Gewogs (Four each in Upper and Lower Kheng)
- Total area 2421.74 km<sup>2</sup>
- Bordering with five Dzongkhags Bumthang, Mongar, Pemagatshel, Sarpang, and Trongsa
- Ngangla Gewog under Panbang Dungkhag sharing 8 kms. transboundary with Baksa District, State of Assam, India

# Residential Population Profile in Zhemgang

| Gewogs/Town      | Male | Female | Total  |
|------------------|------|--------|--------|
| All Eight Gewogs | 5310 | 5660   | 10970  |
| Zhemgang Throm   | 1019 | 1004   | 2023   |
| Tingtibi Throm   | 322  | 282    | 604    |
| Panbang Throm    | 533  | 571    | 1104   |
| Total            | 7184 | 7517   | 14,701 |

## Gewog and Throm wise Population Detail Domiciled in Zhemgang

| Sl.<br>No. | Gewog / Throm    | Male | Female | Total |
|------------|------------------|------|--------|-------|
| 1          | Bardo            | 847  | 783    | 1630  |
| 2          | Bjoka            | 323  | 340    | 663   |
| 3          | Goshing          | 481  | 524    | 1005  |
| 4          | Nangkor          | 591  | 713    | 1304  |
| 5          | Ngangla          | 857  | 956    | 1813  |
| 6          | Phangkhar        | 535  | 566    | 1101  |
| 7          | Shingkhar        | 449  | 459    | 908   |
| 8          | Trong            | 1227 | 1319   | 2546  |
| 9          | Zhemgang Throm   | 1019 | 1004   | 2023  |
| 10         | Tingtibi Throm   | 322  | 282    | 604   |
| 11         | Panbang Throm    | 533  | 571    | 1104  |
|            | Total Population | 7184 | 7517   | 14701 |