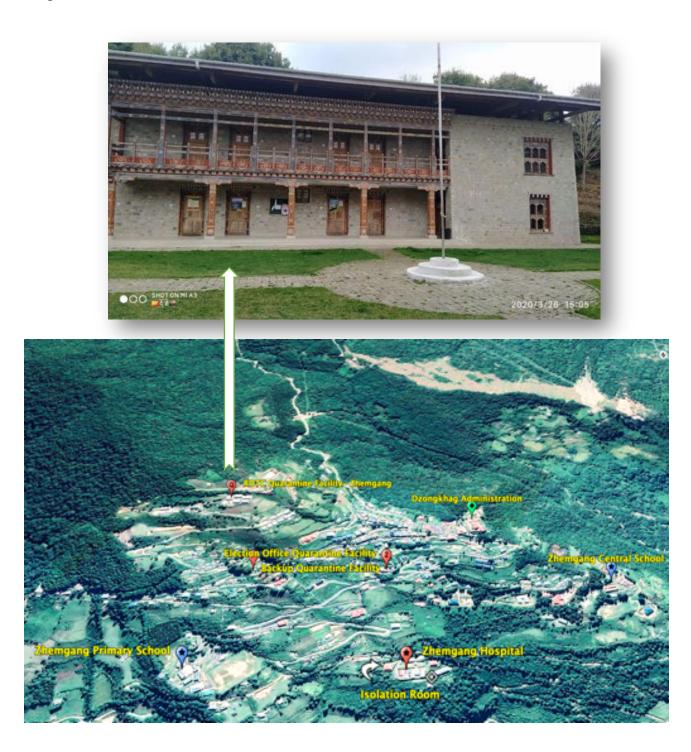

Map of Tingtibi showing Quarantine Facility and Isolation Room in Yebilaptsa Hospital

Map of Panbang Town showing quarantine facilities and Isolation Room

Map of Zhemgang town showing Quarantine Facility and Isolation Room in Zhemgang Hospital