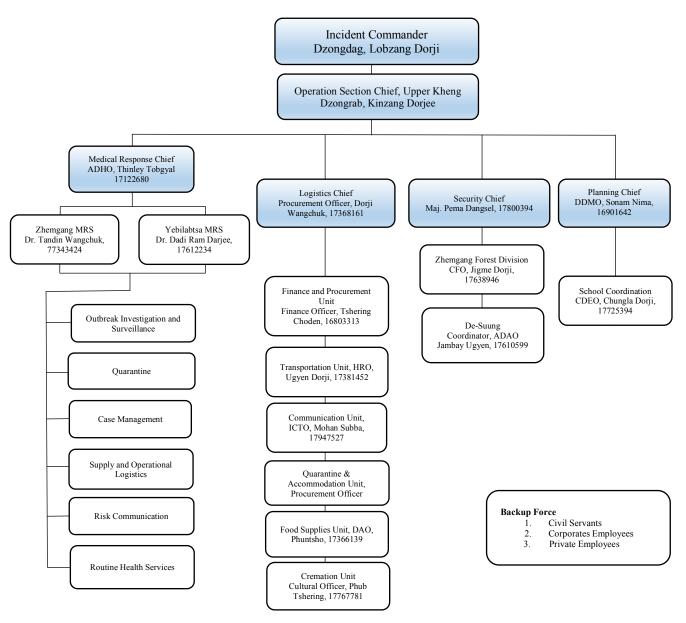

# Dzongkhag COVID-19 Response Team

| Sl.<br>No | Responsibility                             | Designation                                | Name                                            | Phone                | Email                                                 |
|-----------|--------------------------------------------|--------------------------------------------|-------------------------------------------------|----------------------|-------------------------------------------------------|
| 1         | Incident<br>Commander                      | Dzongdag                                   | Lobzang<br>Dorji                                | 17832085             | ldorji@zhemgang.gov.bt                                |
| 2         | Operation<br>Section Chief,<br>UK          | Dzongrab                                   | Kinzang<br>Dorjee                               | 17699898             | kdorjee@zhemgang.gov.bt                               |
| 3         | Operation<br>Section Chief,<br>LK          | Dungpa                                     | Sonam<br>Dorji                                  | 17666073             | sonam@ zhemgang.gov.bt                                |
|           | Medical<br>Response<br>Chief               | ADHO                                       | Thinley<br>Tobgyal                              | 17122680             | ttobgyal@zhemgang.gov.bt                              |
| 6         | Medical<br>Response<br>Chief<br>Zhemgang   | GDMO                                       | Dr. Tandin<br>Wangchuk                          | 77343424             | tandinleo3@gmail.com                                  |
| 7         | Medical<br>Response<br>Chief<br>Yebilabtsa | GDMO                                       | Dr. Dadi<br>Ram Darjee                          | 17612234             | draconis2289@gmail.com                                |
| 8         | Medical<br>Response<br>Chief Panbang       | Clinical Officer                           | Sangay<br>Tshedup                               | 17886259             | stshedup@gmail.com                                    |
| 9         | Security Chief                             | OC – Zhemgang<br>OC – Panbang              | Maj. Pema<br>Dangsel<br>Capt.<br>Ugyen<br>Dorji | 17800394<br>17349860 | pdangsel@rbp.gov.bt<br>ugyend@rbp.gov.bt              |
| 10        | Logistic<br>Section Chief                  | Procurement<br>Officer, UK<br>Dy. CDEO, LK | Dorji<br>Wangchuk<br>Sherab<br>Jamtsho          | 17368161<br>17693138 | dorjiwangchuk@zhemgang.gov.bt<br>sherabdeo@moe.gov.bt |
| 11        | Planning<br>Section Chief                  | DDMO UK<br>DDMO LK                         | Sonam<br>Nima<br>Tenzin                         | 16901642<br>17882305 | snima@ zhemgang.gov.bt<br>tp17882305@gmail.com        |

#### **DESCRIPTION OF ICS**

#### 1. INCIDENT COMMANDER:

The individual responsible for all incident activities, including the development of strategies and tactics and the ordering and the release of resources. The IC has overall authority and responsibility for conducting incident/disaster operations and is responsible for the management of all incident/disaster operations at the incident site.

#### 4. OPERATION SECTION CHIEF:

Responsible to directs and coordinates all incident tactical operations. Is typically one of the first organization to be assigned to the incident. Has the most incident resources. May have Staging Areas and special organizations. Led by one person titled the Operations Section Chief.

#### 5. MEDICAL RESPONSE SECTION(MRS):

Responsible for all tactical operations at the incident scene to isolate, contain and neutralize the incident. The MRS will be responsible for managing and directing the activities of the various departments that will be involved in emergency response and recovery.

#### 5.1 Units under MRS:

As per the SOP MRS

6. LOGISTICS SECTION: Responsible for providing facilities, services, and materials for the incident.

#### Units under LS:

- a. Quarantine Unit: Responsible for setting up of Quarantine Facility and handover HRS and Security with the check list. Supply of equipment's and facilitated during quarantine to Health Quarantine Unit (HQU). Demobilize at the end of pandemic after disinfection and certified by HQU.
- b. Finance and Procurement Unit:
  - Responsible for ordering equipment and supplies required for incident operations for COVID-19.
  - Responsible for all incident costs and financial considerations.
  - Responsible for tracking costs, analyzing cost data, making cost estimates, and recommending cost-saving measures.
  - Responsible for financial concerns resulting from property damage, injuries, or fatalities at the incident.
  - Responsible for fiscal matters involving hiring, purchasing goods and services, and establishing local sources for obtaining equipment and supplies.
- c. Food Supply Unit: Responsible for procuring, storing and supply of Food Items. Responsible for providing meals for incident personnel and for providing food/ supplies for the Isolation and Quarantine Unit.

- d. Transportation Unit: Responsible for fueling, maintaining, and repairing of vehicles, and the transportation of personnel and supplies.
- e. Communication Unit: Responsible for providing communication services and mode of Communication during disaster/ threatening disaster situation: Alternative modes of communication: Mobile phones Social media (WhatsApp, WeChat and Telegram groups for Dzongkhag, Dungkhag and Gewogs). BBS and radio for giving information to community.
- f. Cremation Coordinator Unit: Responsible for coordinating with stakeholders and cremation.
- 7. SECURITY SECTION: Responsible for Security and Law Enforcement as per their SOPs.
- 8. PLANNING SECTION: Responsible for the collection, evaluation, and dissemination of information related to the incident, and for the preparation and documentation of Incident Action Plans. The Section also maintains information on the current and forecasted situation, and on the status of resources assigned to the incident.

#### 8.1 Units within Planning Section

Responsible for the collection, organization, and analysis of incident status information, and for analysis of the situation as it progresses. Responsible for collecting, recording, and safeguarding all documents relevant to the incident.

- a) School Coordination: Responsible to coordinate with Schools and provide information as an when required.
- b) Health Coordination Unit: Responsible to coordinate with Schools and provide information as an when required.