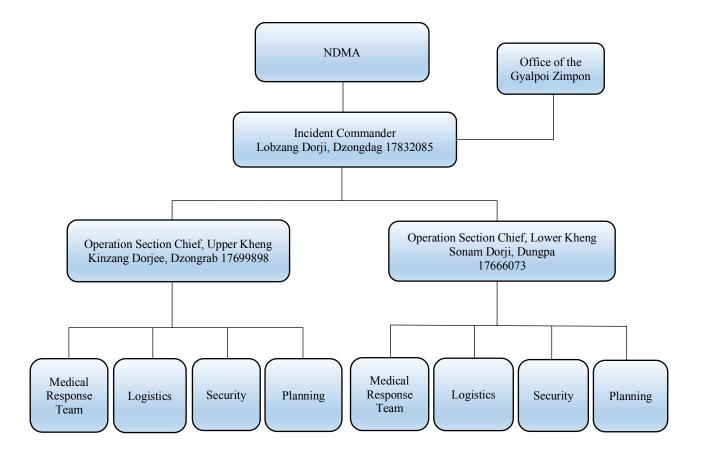

## **Dzongkhag Incident Command System (DICS)**

#### **Upper Kheng**

#### **Lower Kheng**

# Dzongkhag COVID-19 Response Team

| Sl.<br>No | Responsibility                             | Designation                                | Name                                            | Phone                | Email                                                 |
|-----------|--------------------------------------------|--------------------------------------------|-------------------------------------------------|----------------------|-------------------------------------------------------|
| 1         | Incident<br>Commander                      | Dzongdag                                   | Lobzang<br>Dorji                                | 17832085             | ldorji@zhemgang.gov.bt                                |
| 2         | Operation<br>Section Chief,<br>UK          | Dzongrab                                   | Kinzang<br>Dorjee                               | 17699898             | kdorjee@zhemgang.gov.bt                               |
| 3         | Operation<br>Section Chief,<br>LK          | Dungpa                                     | Sonam<br>Dorji                                  | 17666073             | sonam@ zhemgang.gov.bt                                |
|           | Medical<br>Response<br>Chief               | ADHO                                       | Thinley<br>Tobgyal                              | 17122680             | ttobgyal@zhemgang.gov.bt                              |
| 6         | Medical<br>Response<br>Chief<br>Zhemgang   | GDMO                                       | Dr. Tandin<br>Wangchuk                          | 77343424             | tandinleo3@gmail.com                                  |
| 7         | Medical<br>Response<br>Chief<br>Yebilabtsa | GDMO                                       | Dr. Dadi<br>Ram Darjee                          | 17612234             | draconis2289@gmail.com                                |
| 8         | Medical<br>Response<br>Chief Panbang       | Clinical Officer                           | Sangay<br>Tshedup                               | 17886259             | stshedup@gmail.com                                    |
| 9         | Security Chief                             | OC – Zhemgang<br>OC – Panbang              | Maj. Pema<br>Dangsel<br>Capt.<br>Ugyen<br>Dorji | 17800394<br>17349860 | pdangsel@rbp.gov.bt<br>ugyend@rbp.gov.bt              |
| 10        | Logistic<br>Section Chief                  | Procurement<br>Officer, UK<br>Dy. CDEO, LK | Dorji<br>Wangchuk<br>Sherab<br>Jamtsho          | 17368161<br>17693138 | dorjiwangchuk@zhemgang.gov.bt<br>sherabdeo@moe.gov.bt |
| 11        | Planning<br>Section Chief                  | DDMO UK<br>DDMO LK                         | Sonam<br>Nima<br>Tenzin                         | 16901642<br>17882305 | snima@ zhemgang.gov.bt<br>tp17882305@gmail.com        |