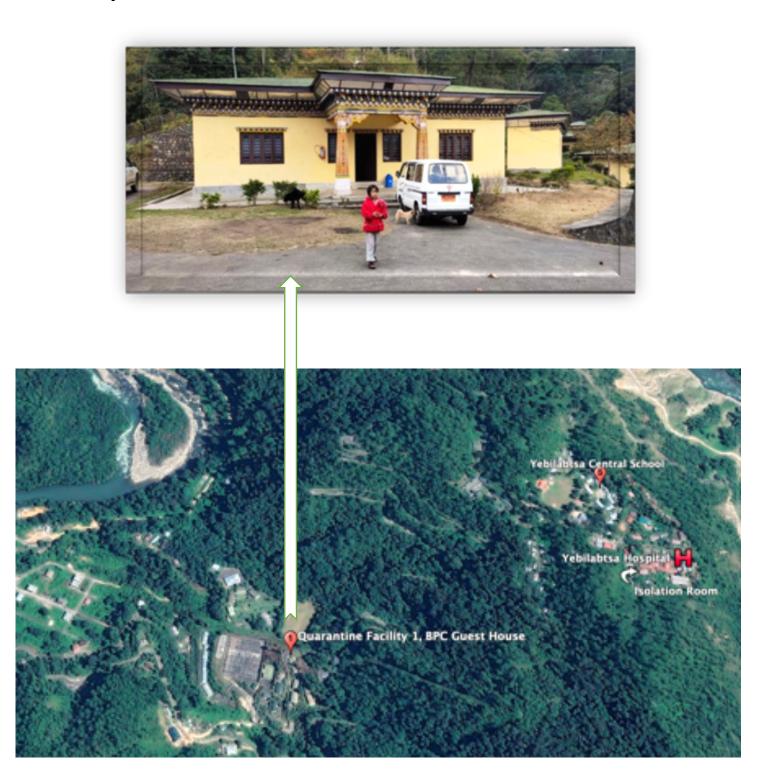

Map of Tingtibi showing Quarantine Facility and Isolation Room in Yebilaptsa Hospital

Map of Panbang Town showing quarantine facilities and Isolation Room

Map of Zhemgang town showing Quarantine Facility and Isolation Room in Zhemgang Hospital