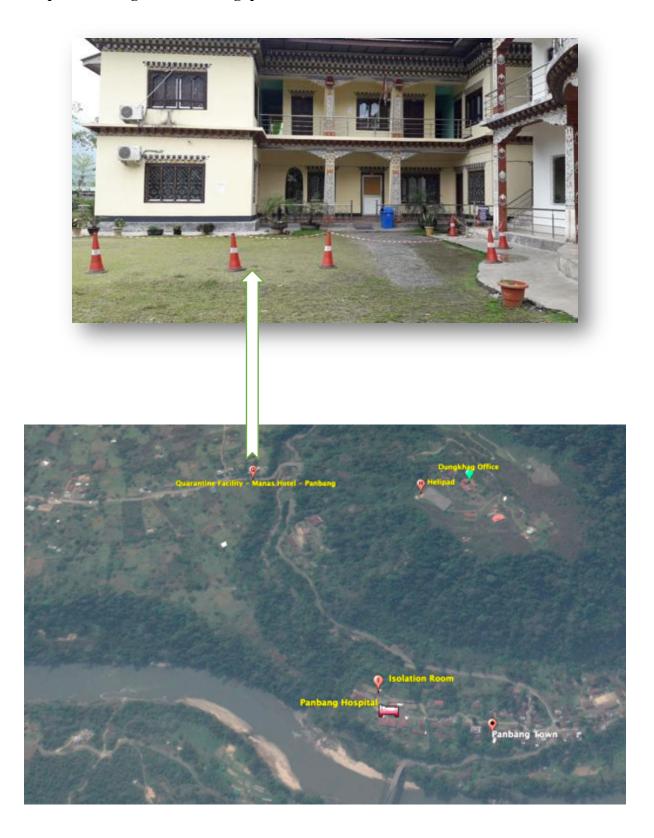

Map of Tingtibi showing Quarantine Facility and Isolation Room in Yebilaptsa Hospital

Map of Panbang Town showing quarantine facilities and Isolation Room

Map of Zhemgang town showing Quarantine Facility and Isolation Room in Zhemgang Hospital