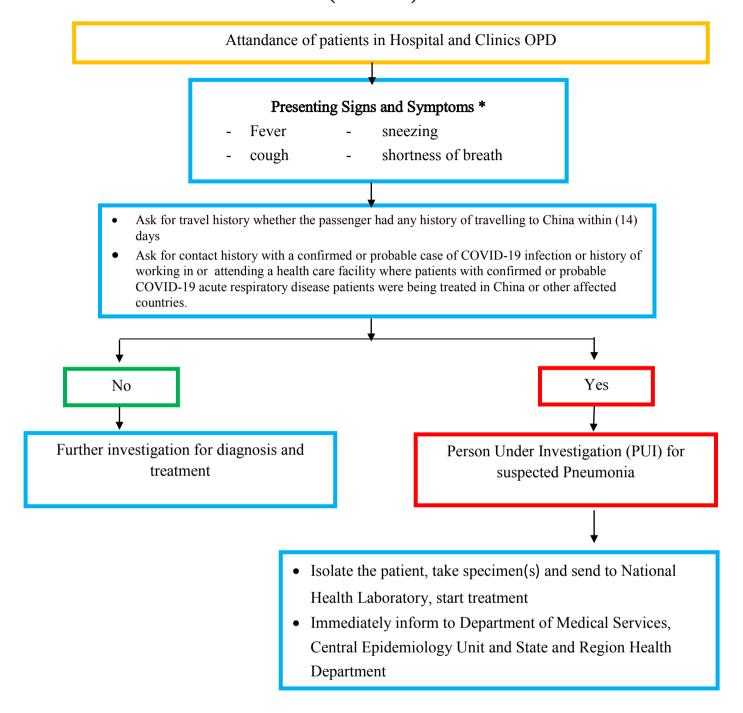

## Standard Operating Procedures for Person Under Investigation (PUI) for Suspected Pneumonia Surveillance in Hospitals and Clinics (26-2-2020)

\* Patients must wear surgical mask

All health personnel to take universal precaution / N95 Mask

Central Epidemiology Unit, Department of Public Health
Ministry of Health and Sports