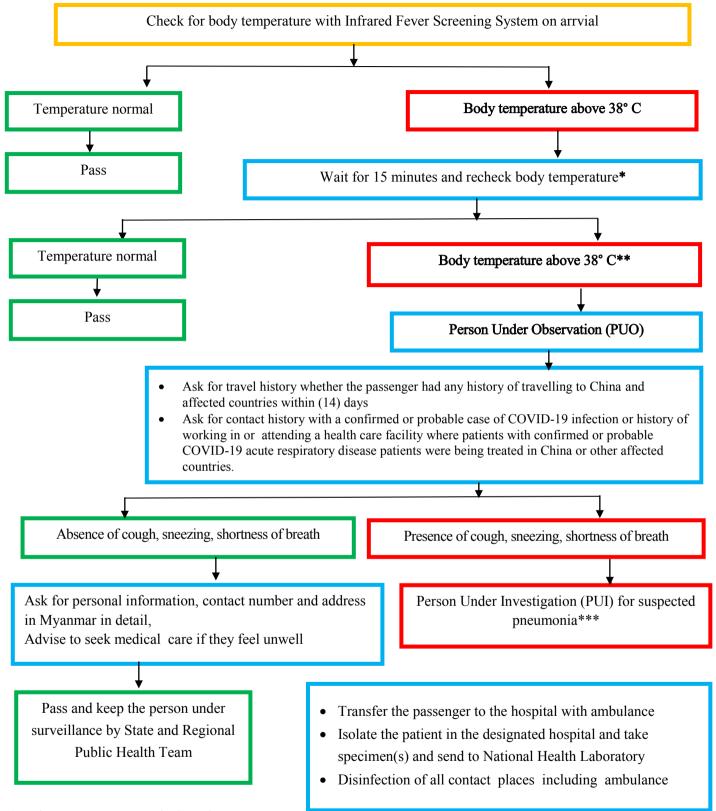

## Standard Operating Procedures for Pneumonia Surveillance in Ground Crossing (26-2-2020)

- \* Patients must wear surgical mask
- \*\*Immediately inform to Central Epidemiology Unit, Ministry of Health and Sports, Nay Pyi Taw
- \*\*\* Decision by Clinical Management Committee

All health personnel to take universal precaution / N95 Mask

Central Epidemiology Unit, Department of Public Health
Ministry of Health and Sports