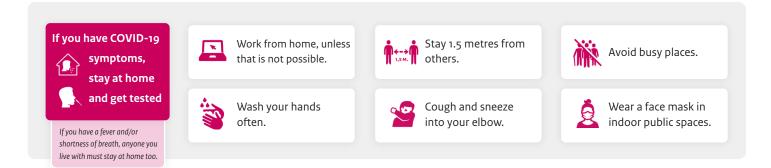

Other measures than those presented here can be taken if the situation calls for it. Always follow the basic rules:

alleen samen krijgen we corona onder controle

More information: government.nl/coronavirus or call 0800 1351