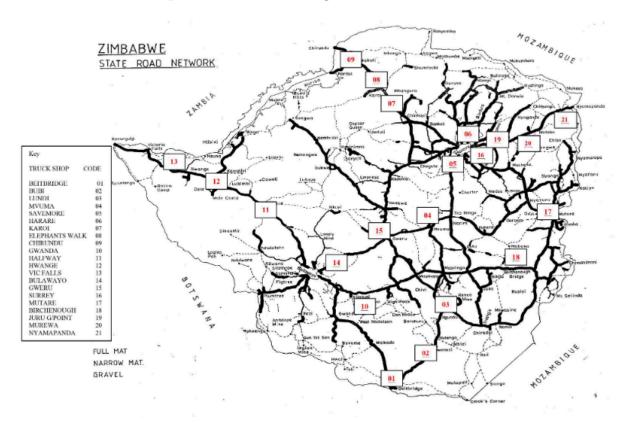

# Schedule Truck stops with facilities along the corridors in Zimbabwe

| Name of the corridor                    | Location of truck stop                                                                                 | Location of truck stop                                                                                                                         | Location of truck stop                                                                                                          | Location of truck stop                                                                                         | Location of truck stop                                                                         |
|-----------------------------------------|--------------------------------------------------------------------------------------------------------|------------------------------------------------------------------------------------------------------------------------------------------------|---------------------------------------------------------------------------------------------------------------------------------|----------------------------------------------------------------------------------------------------------------|------------------------------------------------------------------------------------------------|
| Beitbridge-<br>(01) Masvingo-<br>Harare | Bubi River (02) 80km from Beitbridge Facilities:- Parking, Fuel, Food, Toilets, Shower and Rest Rooms. | Lunde River (03) 140km from Beitbridge Facilities:- Parking, Fuel, Food, Toilets and Shower                                                    | Mvuma Food Court (04) 100km from Masvingo Facilities:- Parking, Fuel, Food, Toilets and Shower                                  | Save-More (05) 35km from Harare Facilities:- Parking, Food, Toilets and Shower                                 | Harare-Reg Harris Service Station (06) 13km from Harare Facilities:- Parking, Food and Toilets |
| BeitBridge-<br>Bulawayo-Vic.<br>Falls   | Gwanda Hotel (10) 129km from Bulawayo Facilities:- Parking Fuel, Food, Toilets, Shower and Rest Rooms. | Half-Way<br>Service Station<br>(11)<br>220km from<br>Bulawayo<br>Facilities:-<br>Parking, Fuel,<br>Food, Toilets,<br>Shower and<br>Rest Rooms. | Hwange<br>Service Station<br>(12)<br>100km from<br>Vic. Falls<br>Facilities:-<br>Parking, Fuel,<br>Food, Toilets<br>and Shower. | Vic. Falls Municipality Truck Stop (13) 4km from Vic.Falls Town Facilities:- Parking, Fuel, Toilets and Shower |                                                                                                |
| Beitbridge-<br>Masvingo-<br>Forbes      | Bubi River (02) 80km from Beitbridge Facilities:- Parking, Fuel, Food, Toilets, Shower and Rest Rooms. | Birchenough Bridge (18)  120km from Mutare Facilities:- Parking, Food and Toilets                                                              | Mutare City-ZIMRA Warehouse (17) 12km from Forbes Border Facilities:- Parking, Fuel, Food, Toilets, Shower and Rest Rooms       |                                                                                                                |                                                                                                |
| Harare-<br>Chirundu                     | Karoi Ex GMB (07) 204km from Harare                                                                    | Elephant Hills (08) 40km from Karoi                                                                                                            | Chirundu<br>Border<br>(09)<br>352km from<br>Harare                                                                              |                                                                                                                |                                                                                                |

|                                          | Facilities:-<br>Parking, Fuel,<br>Food, Toilets<br>and Shower                                                                 | Facilities:-<br>Parking, Food,<br>Toilets and<br>Shower                                                        | Facilities:-<br>Parking, Fuel,<br>Food, Toilets,<br>Shower and<br>Rest Rooms                                                               |                                                                                      |                                                                                                                     |
|------------------------------------------|-------------------------------------------------------------------------------------------------------------------------------|----------------------------------------------------------------------------------------------------------------|--------------------------------------------------------------------------------------------------------------------------------------------|--------------------------------------------------------------------------------------|---------------------------------------------------------------------------------------------------------------------|
| Harare-<br>Nyamapanda                    | Juru Growth Point (19)  40km from Harare  Facilities:- Parking, Fuel, Food, Toilets, Shower and Rest Rooms.                   | Murewa Service Station (20) 89km from Harare Facilities:- Parking, Fuel, Food, Toilets, Shower and Rest Rooms. | Nyamapanda<br>Borber Post<br>(21)<br>240km from<br>Harare<br>Facilities:-<br>Parking, Food,<br>Fuel, Toilets,<br>Shower and<br>Rest Rooms. |                                                                                      |                                                                                                                     |
| Plumtree-Byo-<br>Harare-Forbes<br>Border | Bulawayo City-Total Service Station (14) 100km from Plumtree Facilities:-Parking, Food, Fuel, Toilets, Shower and Rest Rooms. | Gweru Total Service Station (15) 4km from Gweru Facilities:- Parking, Food, Fuel, Toilets and Shower           | Harare City- Reg Harris Service Station (06) 275km from Gweru Facilities:- Parking, Food, Fuel, Toilets, Shower and Rest Rooms.            | Surrey Butchery (16) 40km from Harare Facilities:- Parking, Food, Toilets and Shower | Mutare City-ZIMRA Warehouse (17) 263km From Harare Facilities:- Parking, Fuel, Food, Toilets, Shower and Rest Rooms |